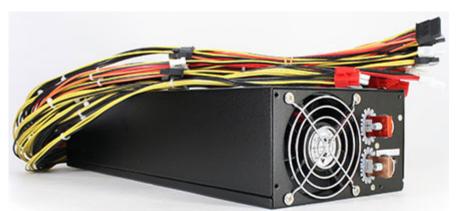

• STC-121500H

Support: Specifications

1500W DC ATX P4 Power Supply (10-18VDC)

Now you can power every PC in your car. 1,5kW power is giving you all possibilities! The ATX connector has 24 pins.

Dimensions 150mm[W] x 370mm[L] x 86mm[H] ATX PS/2 size

Weight 6 kgs Input Voltage Range 10 - 18VDC

Output Power

maximum 1500W

Output Power +3.3V: 35A +5.0V: 35A +12.0V: 123A Remote sensing +5V and +3.3V

Over Power Protection Load over 130%±10% of max. output power : shutdown

Storage Temperature -20°C~+80°C

Cooling Build-in 2x 80x80x25mm Ball Bearing Fan

## 1500W DC ATX Power Supply (10-18VDC) [12V]

Note: Minimum power of 60W must be drawn at system startup time!